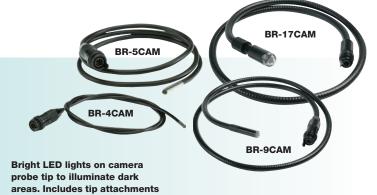

**BR-CAM Series Borescope** 

Camera probes

**Features** 

- For use with Extech Models BR100, BR200, and BR250 video borescopes
- Use different camera head sizes with the same video borescope depending on the space requirements
- 4.5mm and 5.5mm come with a 1m cable
- 9mm and 17mm cameras come with a 1m, 2m or 5m cable

| Specifications        | BR-4CAM                   | BR-5CAM                   | BR-9CAM (-XM)                       | BR-17CAM (-XM)                      |
|-----------------------|---------------------------|---------------------------|-------------------------------------|-------------------------------------|
| Resolution            | 712 x 486 pixels          | 720 x 525 pixels          | 712 x 486 pixels                    | 640x480 pixels                      |
| Viewing Angle         | 63°                       | 48°                       | 45°                                 | 50°                                 |
| Length                | 1m (3.3')                 | 1m (3.3')                 | 1m (3.3'), 2m (6.6'), or 5m (16.4') | 1m (3.3'), 2m (6.6'), or 5m (16.4') |
| Outer diameter (O.D.) | 4.5mm (0.178")            | 5.5mm (0.22")             | 9mm (0.35")                         | 17mm (0.67")                        |
| Focus distance        | 2cm-7cm (0.8 to 2.8")     | 2cm-5cm (0.8 to 2")       | 8 to 15cm (3.2 to 5.9")             | 8 to 15cm (3.2 to 5.9")             |
| Operating Temperature | -10 to 50°C (14 to 122°F) | -10 to 50°C (14 to 122°F) | -10 to 50°C (14 to 122°F)           | -10 to 50°C (14 to 122°F)           |
|                       |                           |                           |                                     |                                     |

## Ordering

| BR-4CAM     | 4.5mm Borescope Camera Head (1m cable)  | \$199.99 |
|-------------|-----------------------------------------|----------|
| BR-5CAM     | 5.5mm Borescope Camera Head (1m cable)  | \$299.99 |
| BR-9CAM     | 9mm Borescope Camera Head (1m cable)    | \$149.99 |
| BR-9CAM-2M  | 9mm Borescope Camera Head (2m cable)    | \$199.99 |
| BR-9CAM-5M  | 9mm Borescope Camera Head (5m cable)    | \$299.99 |
| BR-17CAM    | . 17mm Borescope Camera Head (1m cable) | \$119.99 |
| BR-17CAM-2M | . 17mm Borescope Camera Head (2m cable) | \$169.99 |
| BR-17CAM-5M | . 17mm Borescope Camera Head (5m cable) | \$269.99 |